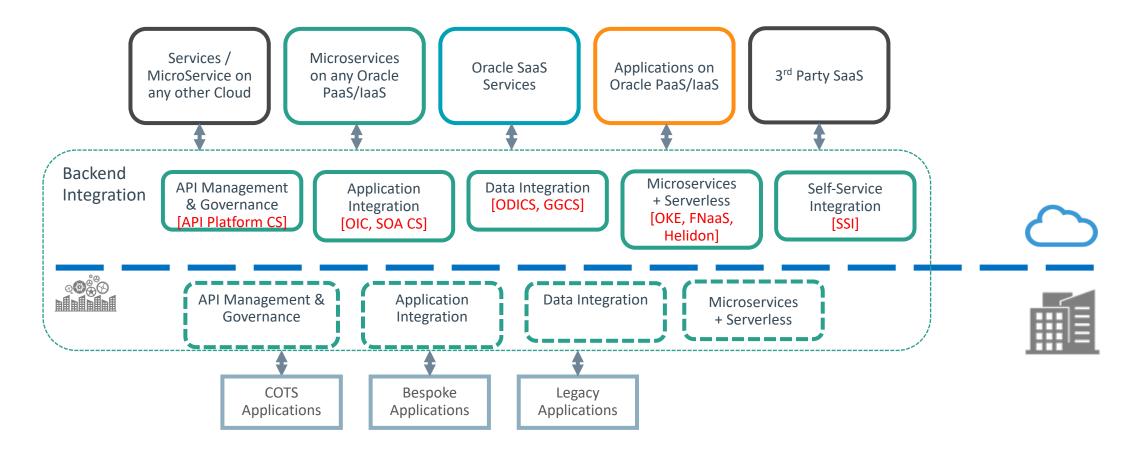

#### Integration Platform Concept

#### Oracle Integration Platform Layers

#### Oracle Integration Platform Capabilities