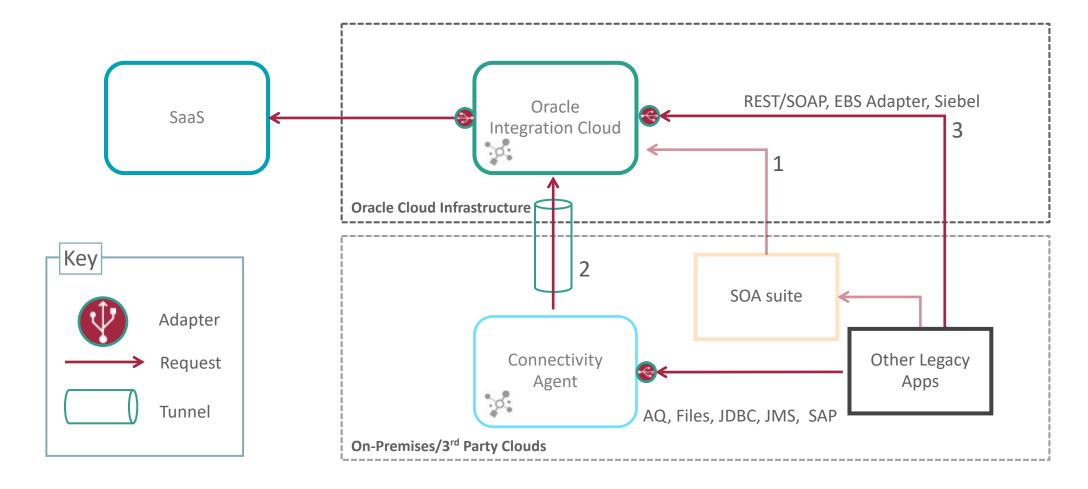

**



**Application** Integration

























**Data** 

















































#### **Application Integration**

#### **Accelerates SaaS and on-premises connectivity**



#### **Key Features**

- 75+ prebuilt application connections
- Support for Oracle and non-Oracle apps
- Prebuilt integration flows
- Embedded recommendations
- Connect SaaS with on-premises apps





#### **Enterprise Connectivity**

#### Prebuilt adapters for cloud, on-premises, Oracle, non-Oracle and homegrown apps

















#### **Applications Integration Patterns**





Bulk Load to SaaS with MFT/SFTP

















#### SaaS to SaaS Integration







#### SaaS to On-Prem Integration





### Integration of On-Prem to SaaS





#### Integration of On-Premises to SaaS





#### Bulk Load to SaaS with MFT/SFTP





#### Bulk Load to SaaS





### Lift-and-Shift Apps/SOA to Cloud







### **Extensions in SaaS Integration**





#### SaaS to Process Integration





#### **Robotic Process Automation**







#### **Process Automation and VBCS**





#### On-Prem to On-Prem Integration\*[Future]







### Service Orchestration / Choreography





#### Polyglot Cloud Development to SaaS





#### Extending ISTIO and Integration Platforms with API Platform



Istio Architecture

## DEMO



# ORACLE®