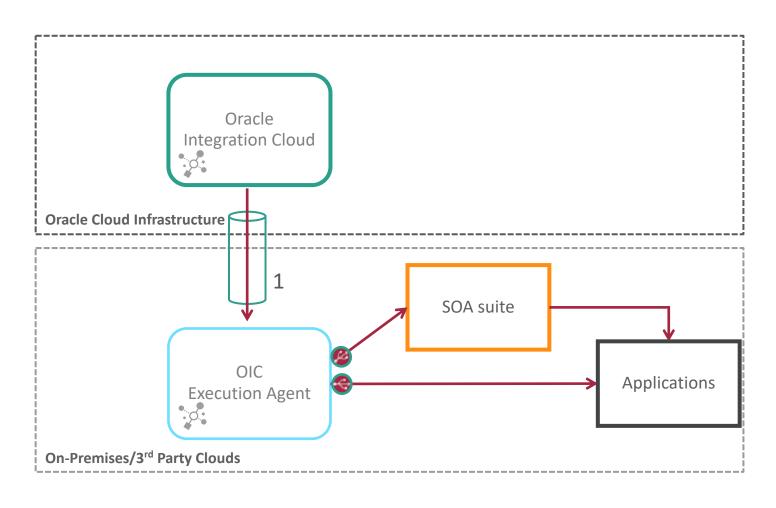

n flows
- Embedded recommendations
- Connect SaaS with on-premises apps





#### **Enterprise Connectivity**

#### Prebuilt adapters for cloud, on-premises, Oracle, non-Oracle and homegrown apps

















#### **Applications Integration Patterns**





Bulk Load to SaaS with MFT/SFTP

















#### SaaS to SaaS Integration







#### SaaS to On-Prem Integration





### Integration of On-Prem to SaaS





#### Integration of On-Premises to SaaS





#### Bulk Load to SaaS with MFT/SFTP





#### Bulk Load to SaaS





### Lift-and-Shift Apps/SOA to Cloud







### **Extensions in SaaS Integration**





#### SaaS to Process Integration





#### **Robotic Process Automation**







#### **Process Automation and VBCS**





#### On-Prem to On-Prem Integration\*[Future]







### Service Orchestration / Choreography





#### Polyglot Cloud Development to SaaS





#### Extending ISTIO and Integration Platforms with API Platform



Istio Architecture

## DEMO



# ORACLE®