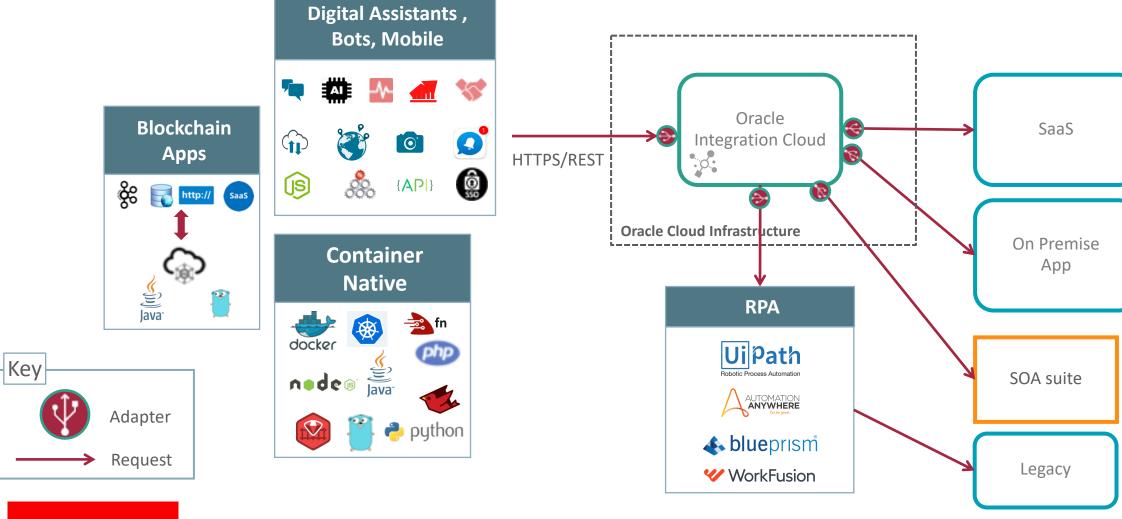

ise Connectivity**

#### Prebuilt adapters for cloud, on-premises, Oracle, non-Oracle and homegrown apps

















#### **Applications Integration Patterns**





Bulk Load to SaaS with MFT/SFTP

















#### SaaS to SaaS Integration







#### SaaS to On-Prem Integration





### Integration of On-Prem to SaaS





#### Integration of On-Premises to SaaS





#### Bulk Load to SaaS with MFT/SFTP





#### Bulk Load to SaaS





### Lift-and-Shift Apps/SOA to Cloud







### **Extensions in SaaS Integration**





#### SaaS to Process Integration





#### **Robotic Process Automation**







#### **Process Automation and VBCS**





#### On-Prem to On-Prem Integration\*[Future]







### Service Orchestration / Choreography





#### Polyglot Cloud Development to SaaS





#### Extending ISTIO and Integration Platforms with API Platform



Istio Architecture

## DEMO



# ORACLE®