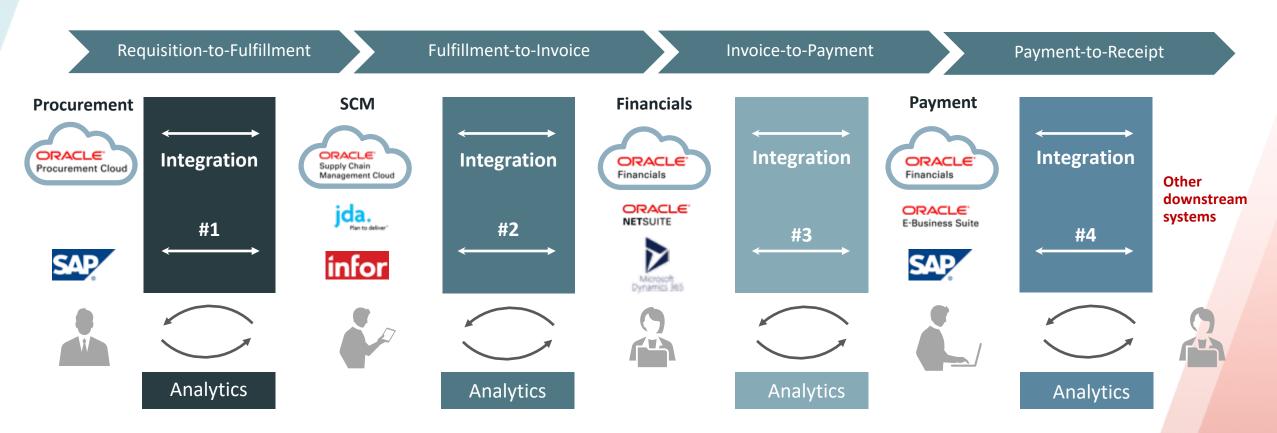

#### Yesterday's End-to-End Business Process

Requisition-to-receipt – decoupled integrations, processes, analytics