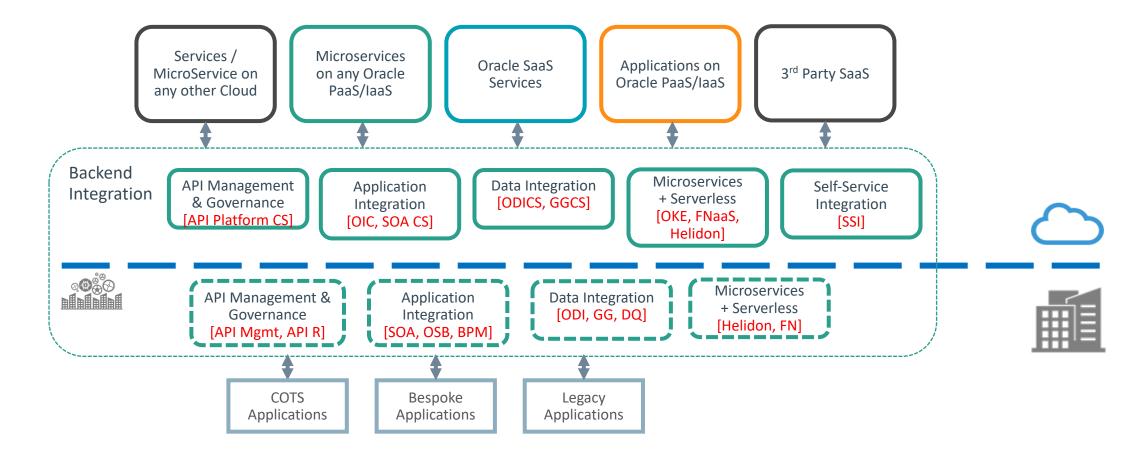

#### Integration Platform Concept

#### Oracle Integration Platform Layers

#### Oracle Integration Platform Capabilities