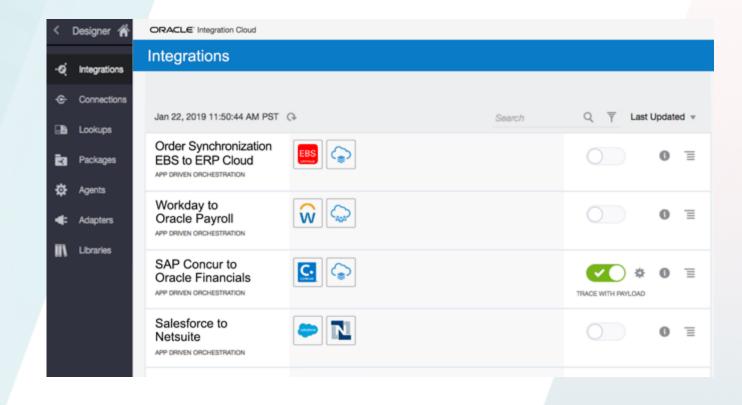

#### **Application Integration**

#### **Accelerates SaaS and on-premises connectivity**

#### **Key Features**

- 75+ prebuilt application connections
- Support for Oracle and non-Oracle apps
- Prebuilt integration flows
- Embedded recommendations
- Connect SaaS with on-premises apps