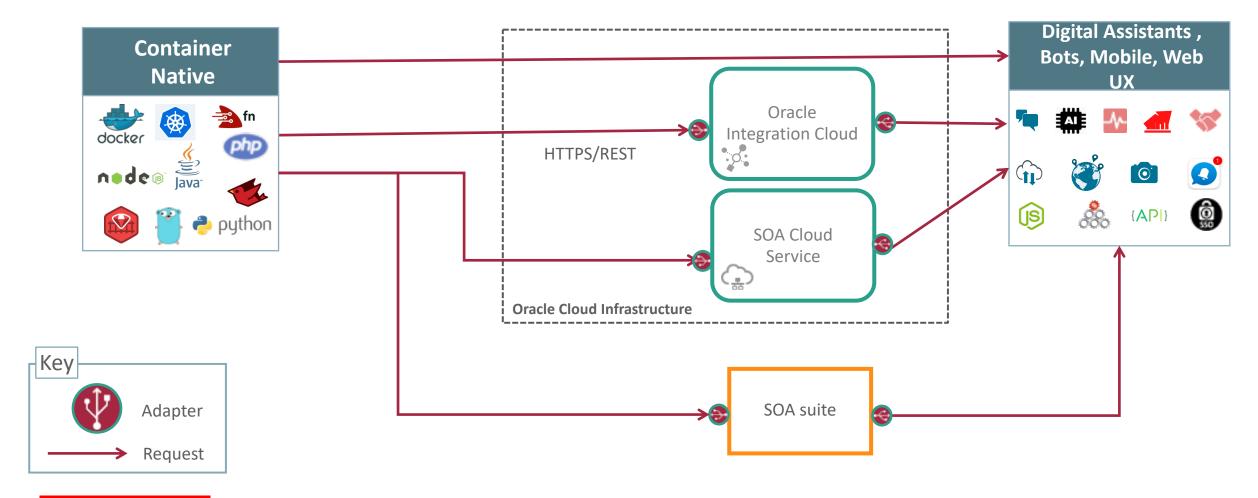

aaS with on-premises apps





#### **Enterprise Connectivity**

#### Prebuilt adapters for cloud, on-premises, Oracle, non-Oracle and homegrown apps

















#### **Applications Integration Patterns**





Bulk Load to SaaS with MFT/SFTP

















#### SaaS to SaaS Integration







#### SaaS to On-Prem Integration





### Integration of On-Prem to SaaS





#### Integration of On-Premises to SaaS





#### Bulk Load to SaaS with MFT/SFTP





#### Bulk Load to SaaS





### Lift-and-Shift Apps/SOA to Cloud







### **Extensions in SaaS Integration**





#### SaaS to Process Integration





#### **Robotic Process Automation**







#### **Process Automation and VBCS**





#### On-Prem to On-Prem Integration\*[Future]







### Service Orchestration / Choreography





#### Polyglot Cloud Development to SaaS





#### Extending ISTIO and Integration Platforms with API Platform



Istio Architecture

## DEMO



# ORACLE®