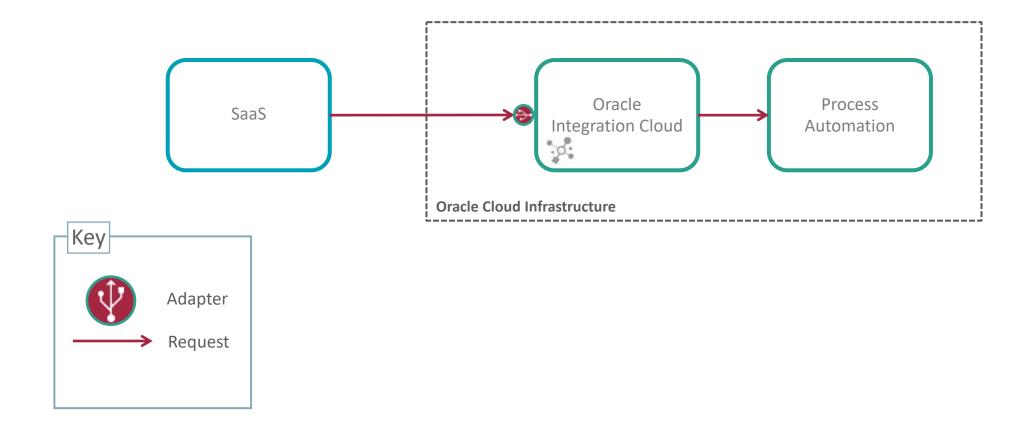

ectivity**



#### **Key Features**

- 75+ prebuilt application connections
- Support for Oracle and non-Oracle apps
- Prebuilt integration flows
- Embedded recommendations
- Connect SaaS with on-premises apps





#### **Enterprise Connectivity**

#### Prebuilt adapters for cloud, on-premises, Oracle, non-Oracle and homegrown apps

















#### **Applications Integration Patterns**





Bulk Load to SaaS with MFT/SFTP

















#### SaaS to SaaS Integration







#### SaaS to On-Prem Integration





### Integration of On-Prem to SaaS





#### Integration of On-Premises to SaaS





#### Bulk Load to SaaS with MFT/SFTP





#### Bulk Load to SaaS





### Lift-and-Shift Apps/SOA to Cloud







### **Extensions in SaaS Integration**





#### SaaS to Process Integration





#### **Robotic Process Automation**







#### **Process Automation and VBCS**





#### On-Prem to On-Prem Integration\*[Future]







### Service Orchestration / Choreography





#### Polyglot Cloud Development to SaaS





#### Extending ISTIO and Integration Platforms with API Platform



Istio Architecture

## DEMO



# ORACLE®