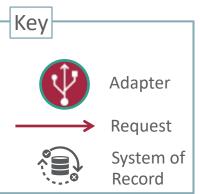

prebuilt application connections
- Support for Oracle and non-Oracle apps
- Prebuilt integration flows
- Embedded recommendations
- Connect SaaS with on-premises apps





#### **Enterprise Connectivity**

#### Prebuilt adapters for cloud, on-premises, Oracle, non-Oracle and homegrown apps

















#### **Applications Integration Patterns**





Bulk Load to SaaS with MFT/SFTP

















#### SaaS to SaaS Integration







#### SaaS to On-Prem Integration





### Integration of On-Prem to SaaS





#### Integration of On-Premises to SaaS





#### Bulk Load to SaaS with MFT/SFTP





#### Bulk Load to SaaS





### Lift-and-Shift Apps/SOA to Cloud







### **Extensions in SaaS Integration**





#### SaaS to Process Integration





#### **Robotic Process Automation**







#### **Process Automation and VBCS**





#### On-Prem to On-Prem Integration\*[Future]







### Service Orchestration / Choreography





#### Polyglot Cloud Development to SaaS





#### Extending ISTIO and Integration Platforms with API Platform



Istio Architecture

## DEMO



# ORACLE®