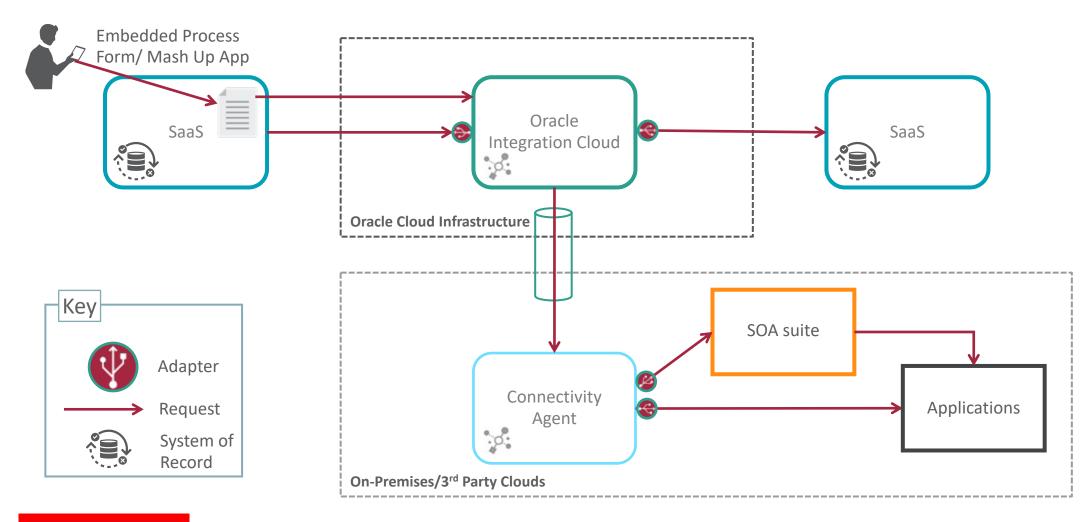

*Accelerates SaaS and on-premises connectivity**



#### **Key Features**

- 75+ prebuilt application connections
- Support for Oracle and non-Oracle apps
- Prebuilt integration flows
- Embedded recommendations
- Connect SaaS with on-premises apps





#### **Enterprise Connectivity**

#### Prebuilt adapters for cloud, on-premises, Oracle, non-Oracle and homegrown apps

















#### **Applications Integration Patterns**





Bulk Load to SaaS with MFT/SFTP

















#### SaaS to SaaS Integration







#### SaaS to On-Prem Integration





### Integration of On-Prem to SaaS





#### Integration of On-Premises to SaaS





#### Bulk Load to SaaS with MFT/SFTP





#### Bulk Load to SaaS





### Lift-and-Shift Apps/SOA to Cloud







### **Extensions in SaaS Integration**





#### SaaS to Process Integration





#### **Robotic Process Automation**







#### **Process Automation and VBCS**





#### On-Prem to On-Prem Integration\*[Future]







### Service Orchestration / Choreography





#### Polyglot Cloud Development to SaaS





#### Extending ISTIO and Integration Platforms with API Platform



Istio Architecture

## DEMO



# ORACLE®