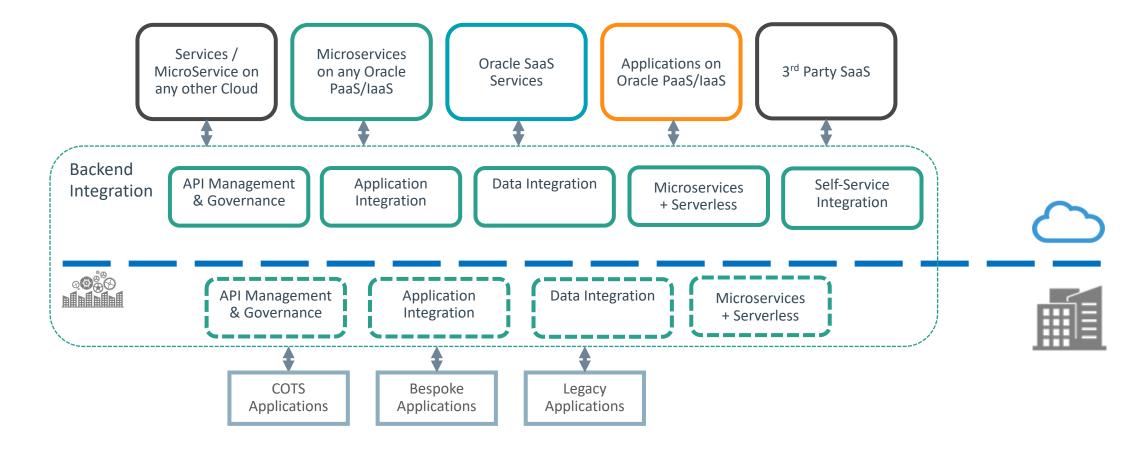

#### Integration Platform Concept

#### Oracle Integration Platform Layers

#### Oracle Integration Platform Capabilities