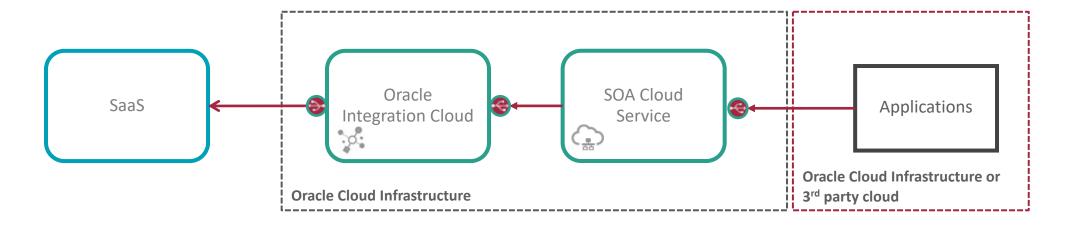

#### **Application Integration**

#### **Accelerates SaaS and on-premises connectivity**



#### **Key Features**

- 75+ prebuilt application connections
- Support for Oracle and non-Oracle apps
- Prebuilt integration flows
- Embedded recommendations
- Connect SaaS with on-premises apps





#### **Enterprise Connectivity**

#### Prebuilt adapters for cloud, on-premises, Oracle, non-Oracle and homegrown apps

















#### **Applications Integration Patterns**





Bulk Load to SaaS with MFT/SFTP

















#### SaaS to SaaS Integration







#### SaaS to On-Prem Integration





### Integration of On-Prem to SaaS





#### Integration of On-Premises to SaaS





#### Bulk Load to SaaS with MFT/SFTP





#### Bulk Load to SaaS





### Lift-and-Shift Apps/SOA to Cloud







### **Extensions in SaaS Integration**





#### SaaS to Process Integration





#### **Robotic Process Automation**







#### **Process Automation and VBCS**





#### On-Prem to On-Prem Integration\*[Future]







### Service Orchestration / Choreography





#### Polyglot Cloud Development to SaaS





#### Extending ISTIO and Integration Platforms with API Platform



Istio Architecture

## DEMO



# ORACLE®