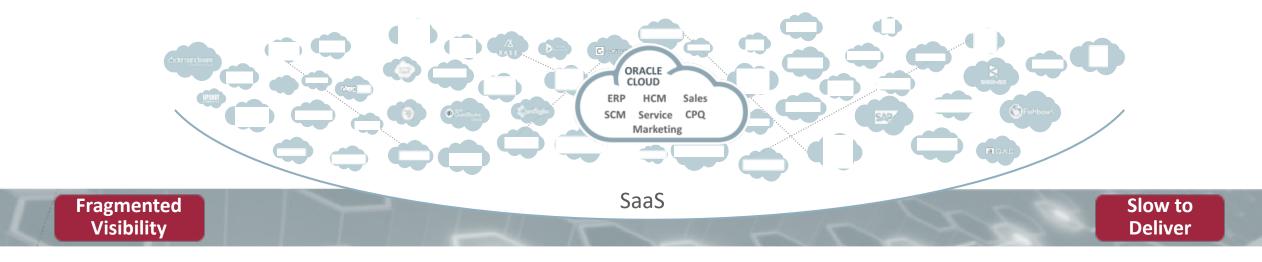

"Through 2020, integration work will account for 50% of the time and cost of building a digital platform."

Gartner

Integration: The Foundation for Digital Business

Source: www.mx3d.com

#### Integration Was Complex