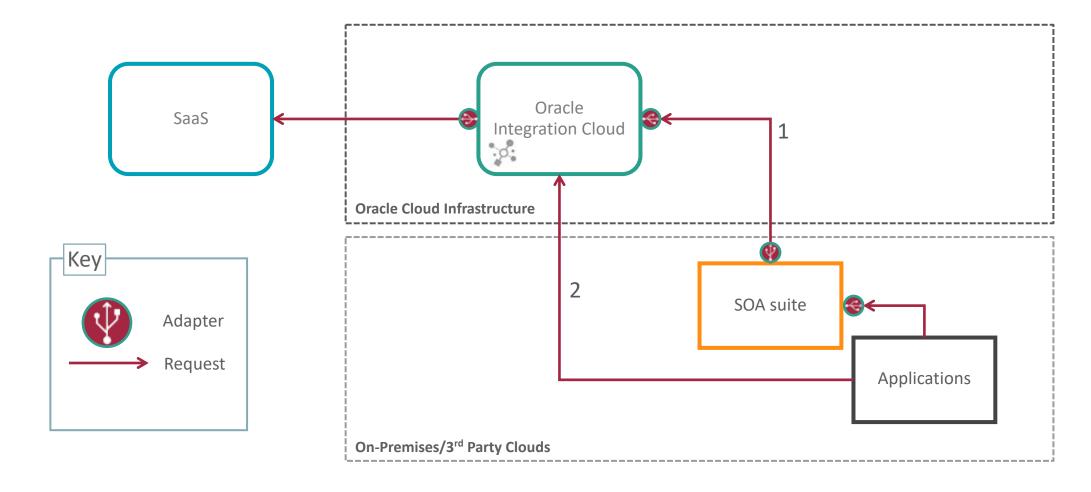

ion Platform Capabilities

#### **API Economy**



**Application** Integration

























**Data** 

















































#### **Application Integration**

#### **Accelerates SaaS and on-premises connectivity**



#### **Key Features**

- 75+ prebuilt application connections
- Support for Oracle and non-Oracle apps
- Prebuilt integration flows
- Embedded recommendations
- Connect SaaS with on-premises apps





#### **Enterprise Connectivity**

#### Prebuilt adapters for cloud, on-premises, Oracle, non-Oracle and homegrown apps

















#### **Applications Integration Patterns**





Bulk Load to SaaS with MFT/SFTP

















#### SaaS to SaaS Integration







#### SaaS to On-Prem Integration





### Integration of On-Prem to SaaS





#### Integration of On-Premises to SaaS





#### Bulk Load to SaaS with MFT/SFTP





#### Bulk Load to SaaS





### Lift-and-Shift Apps/SOA to Cloud







### **Extensions in SaaS Integration**





#### SaaS to Process Integration





#### **Robotic Process Automation**







#### **Process Automation and VBCS**





#### On-Prem to On-Prem Integration\*[Future]







### Service Orchestration / Choreography





#### Polyglot Cloud Development to SaaS





#### Extending ISTIO and Integration Platforms with API Platform



Istio Architecture

## DEMO



# ORACLE®