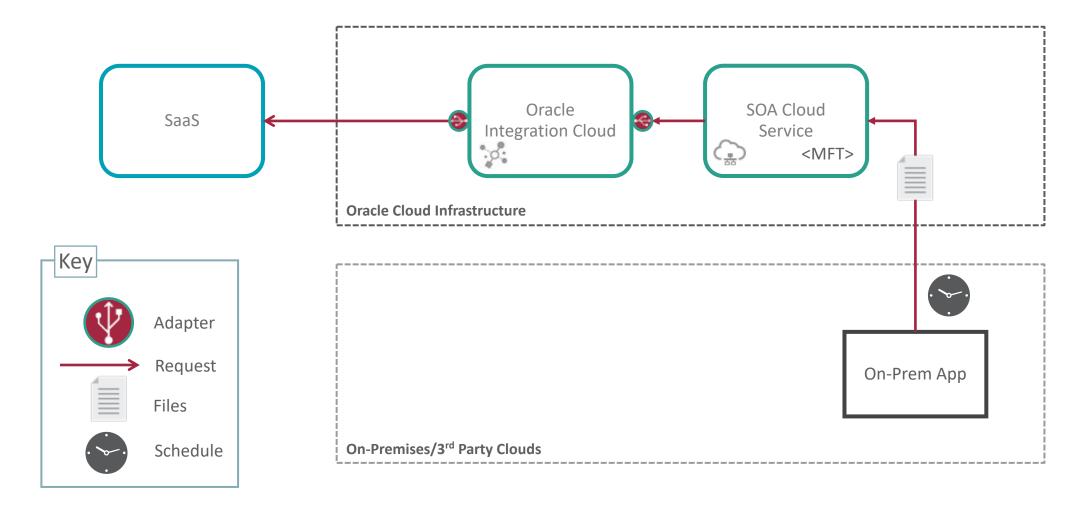

#### **Application Integration**

#### **Accelerates SaaS and on-premises connectivity**



#### **Key Features**

- 75+ prebuilt application connections
- Support for Oracle and non-Oracle apps
- Prebuilt integration flows
- Embedded recommendations
- Connect SaaS with on-premises apps





#### **Enterprise Connectivity**

#### Prebuilt adapters for cloud, on-premises, Oracle, non-Oracle and homegrown apps

















#### **Applications Integration Patterns**





Bulk Load to SaaS with MFT/SFTP

















#### SaaS to SaaS Integration







#### SaaS to On-Prem Integration





### Integration of On-Prem to SaaS





#### Integration of On-Premises to SaaS





#### Bulk Load to SaaS with MFT/SFTP





#### Bulk Load to SaaS





### Lift-and-Shift Apps/SOA to Cloud







### **Extensions in SaaS Integration**





#### SaaS to Process Integration





#### **Robotic Process Automation**







#### **Process Automation and VBCS**





#### On-Prem to On-Prem Integration\*[Future]







### Service Orchestration / Choreography





#### Polyglot Cloud Development to SaaS





#### Extending ISTIO and Integration Platforms with API Platform



Istio Architecture

## DEMO



# ORACLE®