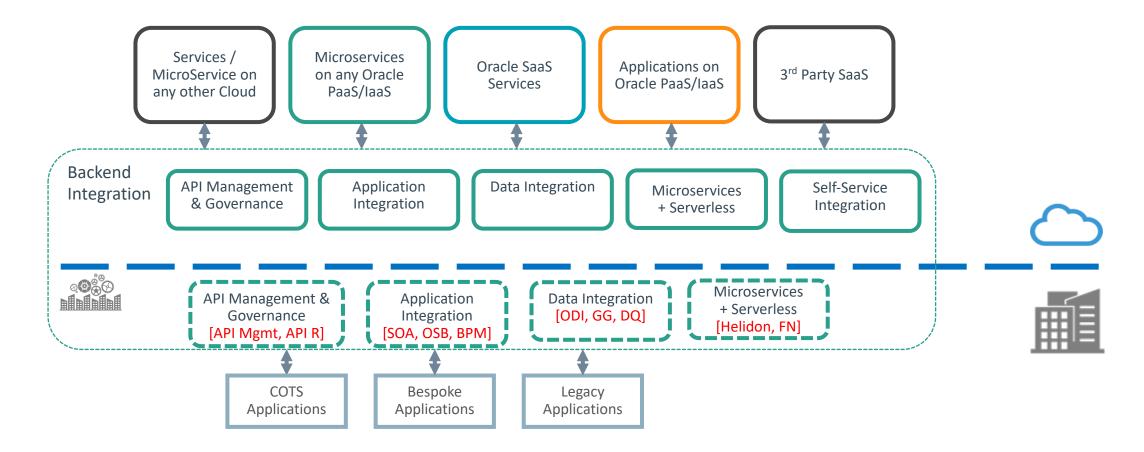

#### Integration Platform Concept

#### Oracle Integration Platform Layers

#### Oracle Integration Platform Capabilities