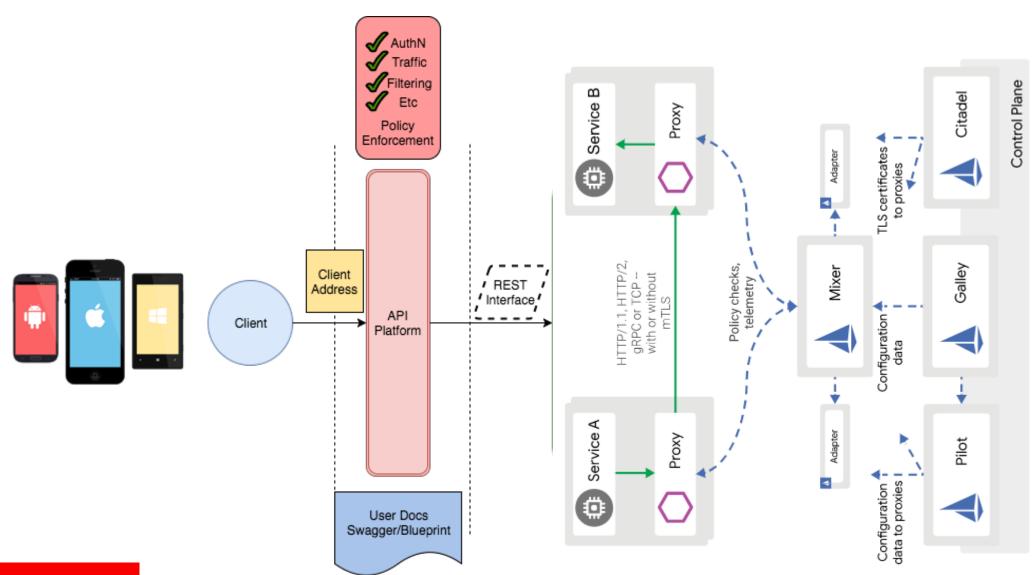

#### Extending ISTIO and Integration Platforms with API Platform

Istio Architecture