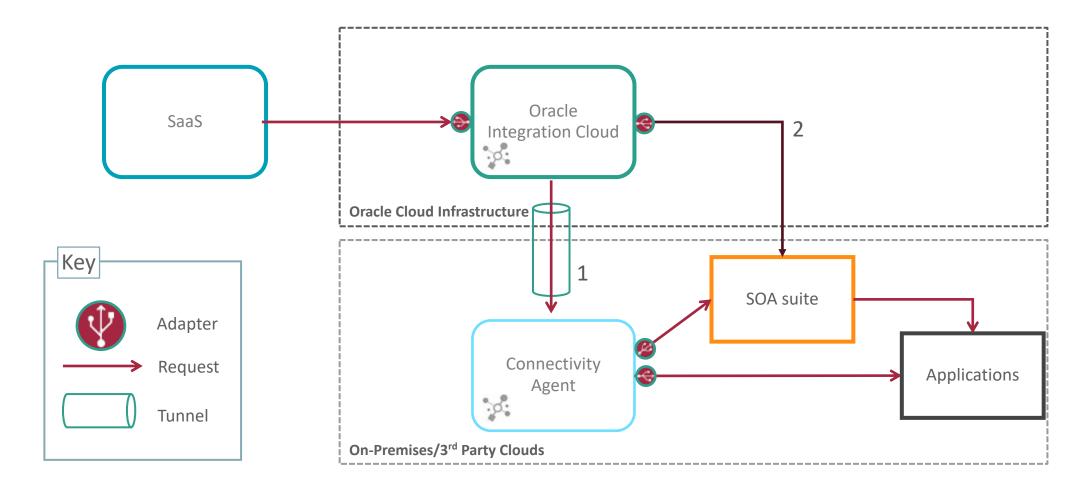

latform Layers





#### Oracle Integration Platform Capabilities

#### **API Economy**



**Application** Integration

























**Data** 

















































#### **Application Integration**

#### **Accelerates SaaS and on-premises connectivity**



#### **Key Features**

- 75+ prebuilt application connections
- Support for Oracle and non-Oracle apps
- Prebuilt integration flows
- Embedded recommendations
- Connect SaaS with on-premises apps





#### **Enterprise Connectivity**

#### Prebuilt adapters for cloud, on-premises, Oracle, non-Oracle and homegrown apps

















#### **Applications Integration Patterns**





Bulk Load to SaaS with MFT/SFTP

















#### SaaS to SaaS Integration







#### SaaS to On-Prem Integration





### Integration of On-Prem to SaaS





#### Integration of On-Premises to SaaS





#### Bulk Load to SaaS with MFT/SFTP





#### Bulk Load to SaaS





### Lift-and-Shift Apps/SOA to Cloud







### **Extensions in SaaS Integration**





#### SaaS to Process Integration





#### **Robotic Process Automation**







#### **Process Automation and VBCS**





#### On-Prem to On-Prem Integration\*[Future]







### Service Orchestration / Choreography





#### Polyglot Cloud Development to SaaS





#### Extending ISTIO and Integration Platforms with API Platform



Istio Architecture

## DEMO



# ORACLE®