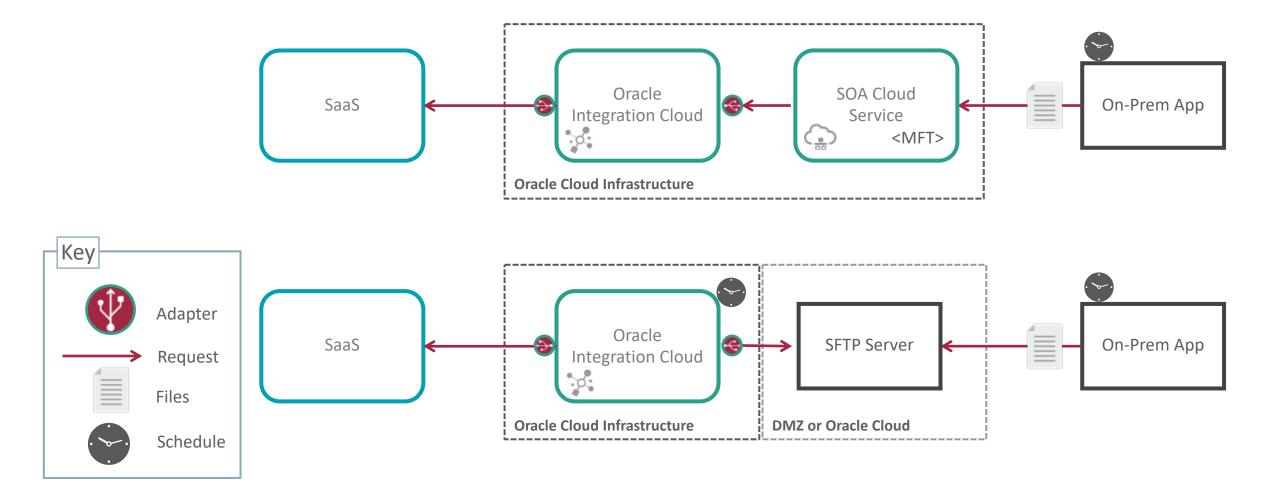

**Data** 

















































#### **Application Integration**

#### **Accelerates SaaS and on-premises connectivity**



#### **Key Features**

- 75+ prebuilt application connections
- Support for Oracle and non-Oracle apps
- Prebuilt integration flows
- Embedded recommendations
- Connect SaaS with on-premises apps





#### **Enterprise Connectivity**

#### Prebuilt adapters for cloud, on-premises, Oracle, non-Oracle and homegrown apps

















#### **Applications Integration Patterns**





Bulk Load to SaaS with MFT/SFTP

















#### SaaS to SaaS Integration







#### SaaS to On-Prem Integration





### Integration of On-Prem to SaaS





#### Integration of On-Premises to SaaS





#### Bulk Load to SaaS with MFT/SFTP





#### Bulk Load to SaaS





### Lift-and-Shift Apps/SOA to Cloud







### **Extensions in SaaS Integration**





#### SaaS to Process Integration





#### **Robotic Process Automation**







#### **Process Automation and VBCS**





#### On-Prem to On-Prem Integration\*[Future]







### Service Orchestration / Choreography





#### Polyglot Cloud Development to SaaS





#### Extending ISTIO and Integration Platforms with API Platform



Istio Architecture

## DEMO



# ORACLE®