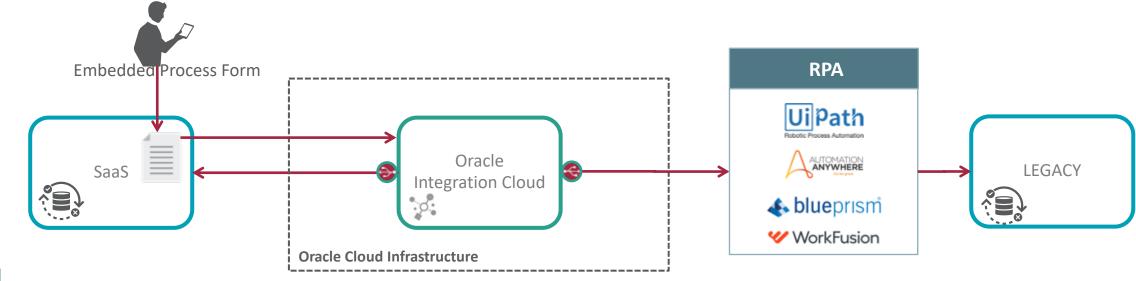

+ prebuilt application connections
- Support for Oracle and non-Oracle apps
- Prebuilt integration flows
- Embedded recommendations
- Connect SaaS with on-premises apps





#### **Enterprise Connectivity**

#### Prebuilt adapters for cloud, on-premises, Oracle, non-Oracle and homegrown apps

















#### **Applications Integration Patterns**





Bulk Load to SaaS with MFT/SFTP

















#### SaaS to SaaS Integration







#### SaaS to On-Prem Integration





### Integration of On-Prem to SaaS





#### Integration of On-Premises to SaaS





#### Bulk Load to SaaS with MFT/SFTP





#### Bulk Load to SaaS





### Lift-and-Shift Apps/SOA to Cloud







### **Extensions in SaaS Integration**





#### SaaS to Process Integration





#### **Robotic Process Automation**







#### **Process Automation and VBCS**





#### On-Prem to On-Prem Integration\*[Future]







### Service Orchestration / Choreography





#### Polyglot Cloud Development to SaaS





#### Extending ISTIO and Integration Platforms with API Platform



Istio Architecture

## DEMO



# ORACLE®