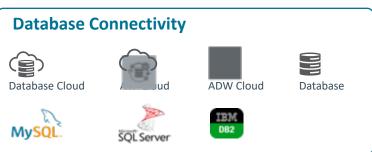

#### Prebuilt adapters for cloud, on-premises, Oracle, non-Oracle and homegrown apps