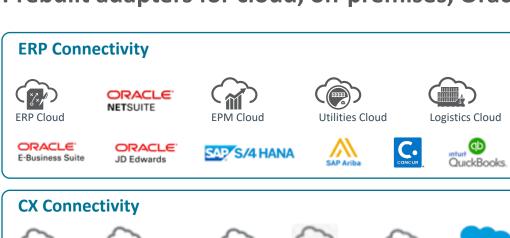

#### Prebuilt adapters for cloud, on-premises, Oracle, non-Oracle and homegrown apps